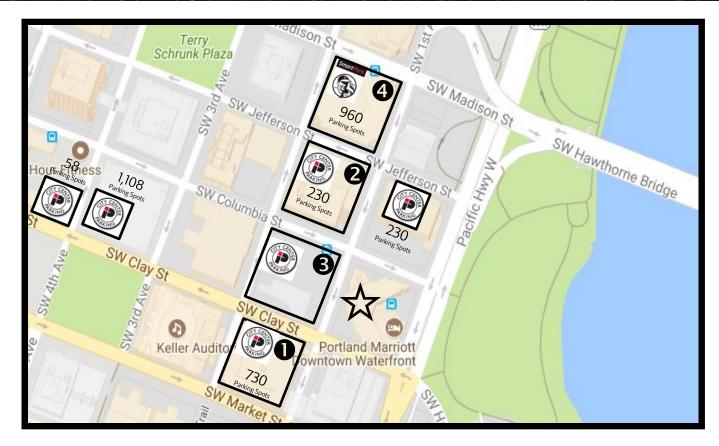

## **1** CROWN PLAZA

Lot #62
1st & Clay (120 SW Clay)
(503) 294-3275
\$6.00 per hour
\$19.00 Maximum per day
\$6.00 Evenings 6:00 PM – 5:00 AM
Early Bird \$14.00 in before 9:30 AM
\*No in-and-out privileges
\$22.00 overnight

## **3** KOIN CENTER

Lot #23
1st & Clay (151 SW Clay)
(503) 221-1666
\$6.00 per hour
\$18.00 Maximum per day
\$6.00 Evenings arrive after 5:00 PM
Early Bird \$14.00 before 10:30 AM

## **2** COLUMBIA SQUARE

Lot #83

1st & Jefferson (144 SW Jefferson) (503) 221-1666 \$5.00 per hour \$13.00 Maximum per day \$5.00 Evenings Early Bird \$16.95 in before 10:30 AM \$5.00 Weekends

## **4** SMART PARK

1st & Jefferson (123 SW Jefferson) (503) 790-9302 \$1.80 1 hour, \$3.60 2 hours \$5.40 3 hours, \$7.40 4 hours \$20.00/24 hours-ends at 5:00 AM \$5.00 evening arrive after 5:00 PM Height restriction: 6'9"