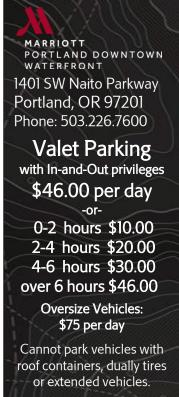

& Clay (120 SW Clay)
(503) 294-3275
\$6.00 per hour
\$19.00 Maximum per day
\$6.00 Evenings 6:00 PM – 5:00 AM
Early Bird \$14.00 in before 9:30 AM
\*No in-and-out privileges
\$22.00 overnight

## **3** KOIN CENTER

Lot #23
1st & Clay (151 SW Clay)
(503) 221-1666
\$6.00 per hour
\$18.00 Maximum per day
\$6.00 Evenings arrive after 5:00 PM
Early Bird \$14.00 before 10:30 AM

## **2** COLUMBIA SQUARE

Lot #83

1st & Jefferson (144 SW Jefferson) (503) 221-1666 \$5.00 per hour \$13.00 Maximum per day \$5.00 Evenings Early Bird \$16.95 in before 10:30 AM \$5.00 Weekends

## **4** SMART PARK

1st & Jefferson (123 SW Jefferson) (503) 790-9302 \$1.80 1 hour, \$3.60 2 hours \$5.40 3 hours, \$7.40 4 hours \$20.00/24 hours-ends at 5:00 AM \$5.00 evening arrive after 5:00 PM Height restriction: 6'9"



Max Height 7'0"