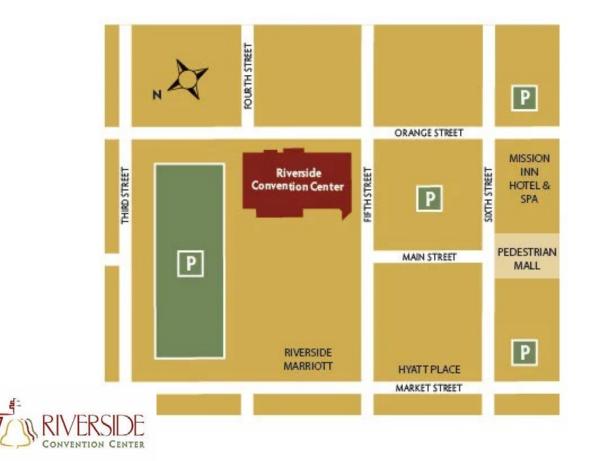

## Riverside Convention Center Parking Information 3698 3rd Street, Riverside, CA 92501

**Convention Center Parking Entrance: LOT 33** 

PARKING. Center offers limited parking adjacent to the Riverside Convention Center in City Lot 33. The City of Riverside owns and manages Lot 33, so the City may establish rules regarding use of its property. Under no circumstances will Center be liable for any injury or property damage to Client or Client's guests that occurs in a City-owned or managed parking area, and Client agrees to fully indemnify and hold Center harmless from any such claim arising from or related to participation in Client's Event. Center can make parking in Lot 33 available at a **cash rate of \$10.00 per vehicle/space/day.** 